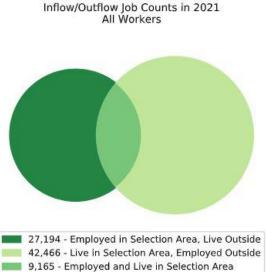

## Local Employment Dynamics *OnTheMap* Worker Inflow/Outflow Report City of Paterson

| ) W                                               | V-market and the second | DOMESTIC TOTAL PARTIES |
|---------------------------------------------------|-------------------------|------------------------|
| Inflow/Outflow Job Counts in 2021                 | Paterson                |                        |
| Primary Jobs                                      | Count                   | Share                  |
| Living in the Selection Area                      | 51,631                  | 100.00%                |
| Living and Employed in the Selection Area         | 9,165                   | 17.80%                 |
| Living in the Selection Area but Employed Outside | 42,466                  | 82.20%                 |
| Employed in the Selection Area                    | 36,359                  | 100.00%                |
| Employed and Living in the Selection Area         | 9,165                   | 25.20%                 |
| Employed in the Selection Area but Living Outside | 27,194                  | 74.80%                 |
| Net Job Inflow (+) or Outflow (-)                 | -15,272                 | -                      |
| Source: US Census Bureau Local Employment Dynami  | ics                     |                        |