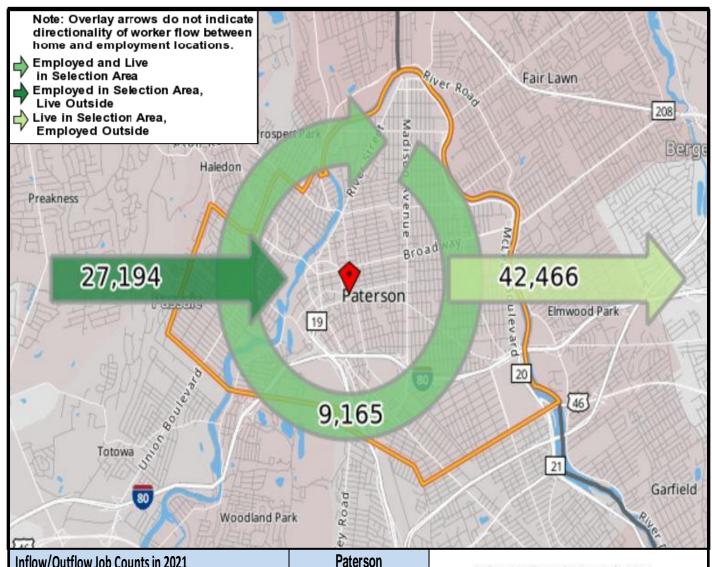

## Local Employment Dynamics *OnTheMap* Worker Inflow/Outflow Report City of Paterson

| ) W                                               | V-market and the second | DOMESTIC TOTAL PARTIES |
|---------------------------------------------------|-------------------------|------------------------|
| Inflow/Outflow Job Counts in 2021                 | Paterson                |                        |
| Primary Jobs                                      | Count                   | Share                  |
| Living in the Selection Area                      | 51,631                  | 100.00%                |
| Living and Employed in the Selection Area         | 9,165                   | 17.80%                 |
| Living in the Selection Area but Employed Outside | 42,466                  | 82.20%                 |
| Employed in the Selection Area                    | 36,359                  | 100.00%                |
| Employed and Living in the Selection Area         | 9,165                   | 25.20%                 |
| Employed in the Selection Area but Living Outside | 27,194                  | 74.80%                 |
| Net Job Inflow (+) or Outflow (-)                 | -15,272                 | -                      |
| Source: US Census Bureau Local Employment Dynami  | ics                     |                        |